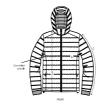

# The men's padded jacket

#### Fitted

- Set-in sleeve
- High collar with detachable hood with matte metal hidden snaps
- Hood opening and bottom hem with adjustable plastic stopper and elastic cord
- Reverse nylon zip at center front
- Zipped welt pockets with extra grosgrain puller
- Fully quilted
- Side panels for better shape
- Soft 1x1 rib at sleeve hem
- Inside seams with binding finish