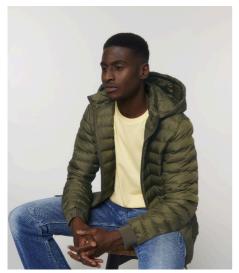

# STJM837 - STANLEY VOYAGER

# The men's padded jacket

#### Fitted

- Set-in sleeve
- High collar with detachable hood with matte metal hidden snaps
- Hood opening and bottom hem with adjustable plastic stopper and elastic cord
- Reverse nylon zip at center front
- Zipped welt pockets with extra grosgrain puller
- Fully quilted
- Side panels for better shape
- Soft 1x1 rib at sleeve hem
- Inside seams with binding finish