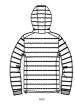

# The men's padded jacket

#### Fitted

- Set-in sleeve
- High collar with detachable hood with matte metal hidden snaps
- Hood opening and bottom hem with adjustable plastic stopper and elastic cord
- Reverse nylon zip at center front
- Zipped welt pockets with extra grosgrain puller
- Fully quilted
- Side panels for better shape
- Soft 1x1 rib at sleeve hem
- Inside seams with binding finish